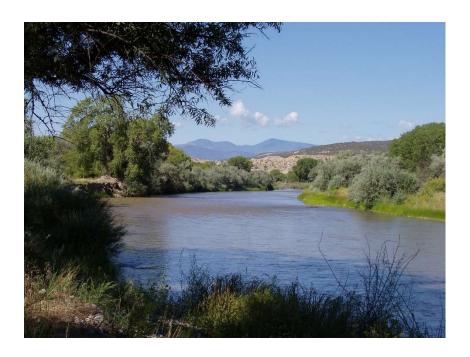

## **LOS LUCEROS**

Los Luceros is a fabulous, 200-acre, historic ranch on the Rio Grande North of Espanola. Paint the fields, cows, old cottonwoods and a variety of old buildings as well as beautiful views of the Rio Grande.