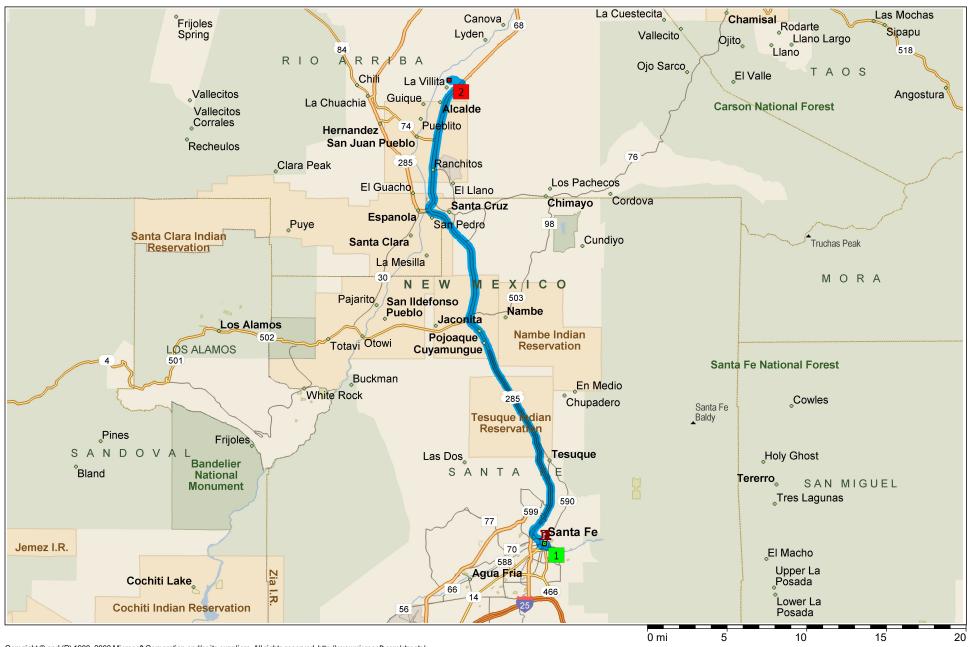

## From Santa Fe:

- 1. Take US 285 North to Espanola, then follow 68 North of Espanola towards Taos.
- 2. At the stop light at the Ohkay Casino, note your mileage then go 6 miles north. You'll see the Onate Monument on your right and immediately turn left onto Road 1064.
- 3. At the end of the road, you'll see a sign and a gate for Los Luceros. This gate should be open.

## Santa Fe Plaza to Los Luceros

34.5 miles: 44 minutes